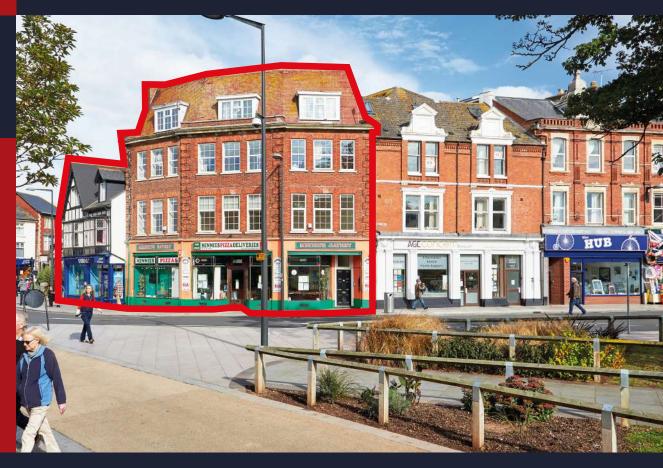

# FOR SALE

The Strand and The Cornerhouse, 1 & 2 The Strand and 3 The Cornerhouse, Exmouth, Devon, EX8 1AB **MIXED USE FREEHOLD INVESTMENT -**

with two income producing retail units and five residential flats above all sold on long leasehold basis

Price from

£475,000

Nearby retailers:

TESCO

Crape Tree

Fed Good Foods

**PREZZO** 

- Prime town centre retail units
- Well-presented prominent corner position
- Adjacent to Memorial Square
- 3 The Strand benefits from Hot Food Takeaway consented use
- Reversionary lease to Coral