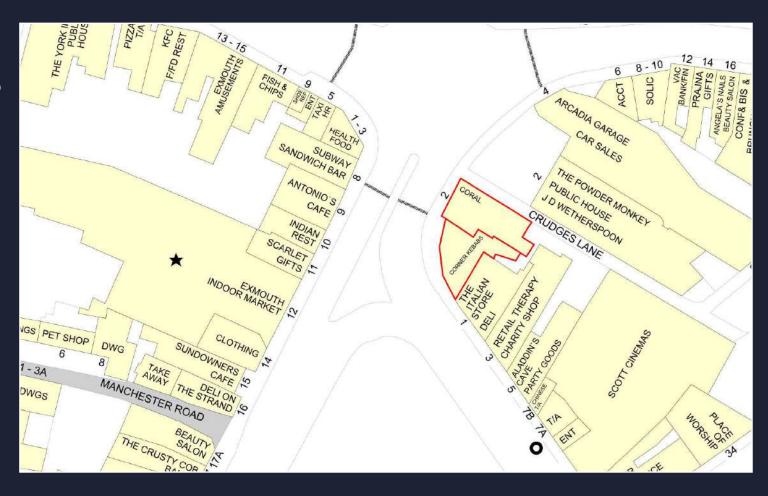

## Location - EX8 1AB

Located at the mouth of the River Exe, Exmouth is surrounded by the charming Devon Countryside yet is only twelve miles by road or rail from the Cathedral City of Exeter with its intercity railway station, airport, connection to the M5 motorway and all major shops and facilities. The Town of Exmouth enjoys over three miles of golden sands and a huge estuary and East Devon Coastline, including facilities of Woodbury Park Golf and Country Club. A vast range of other amenities including sailing, boating, water skiing, walking, a modern sports centre, swimming pool and a Marina are all available. Exmouth Town also has a range of shops, a variety of Restaurants, Marks and Spencer Foodhall, Several Primary Schools and Exmouth Community College and many other amenities.